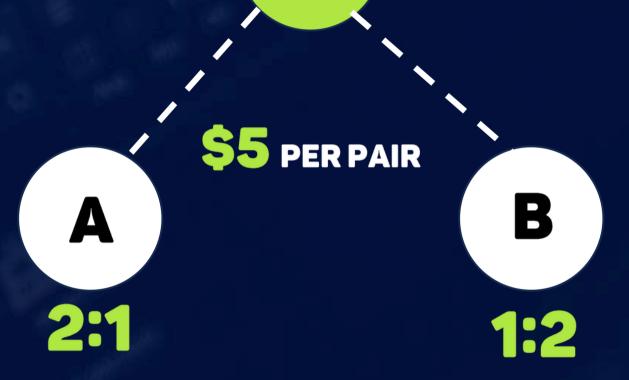

# HATCHING INCOME (\$30) 30% Distribute EARN\$5

For Every Bot Match And Potentially Earn Up To \$500 Daily From Matching Bonus Income.

### 100 PAIR CAPPING PER DAY \$500 PER DAY

YOU