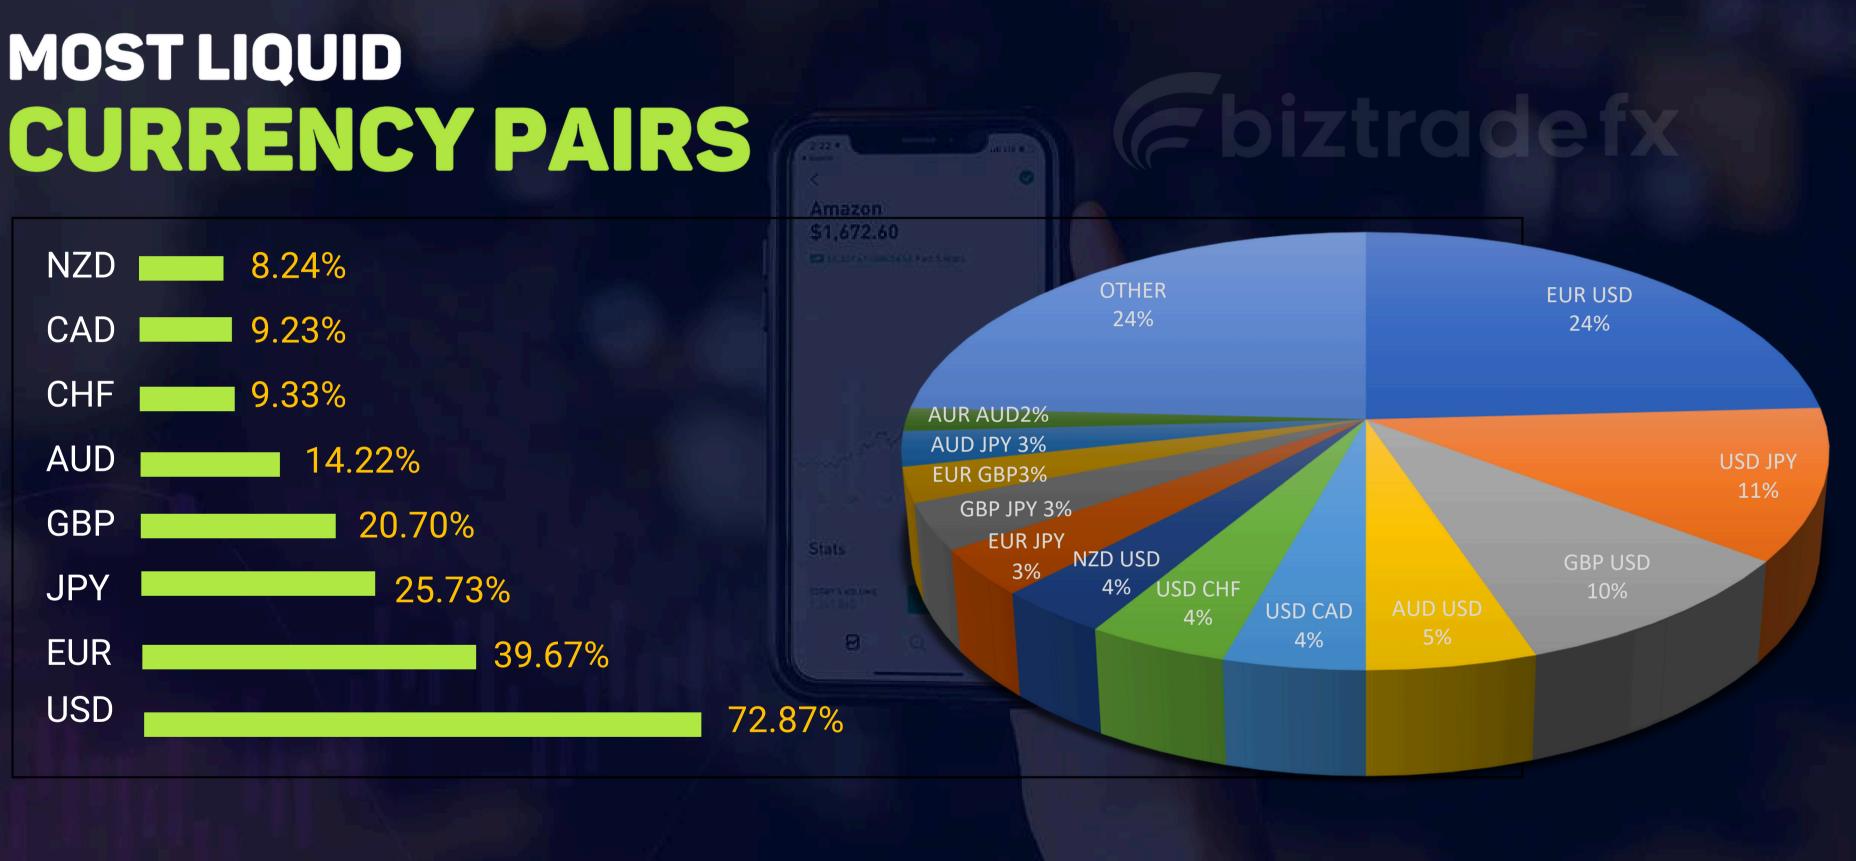

# What is Forex ?

When you Exchange your Currency to any Other Currency, Such as Dollar, Euro, Pounds. **That is Called Forex Exchange** 

Forex, short for "foreign exchange," refers to the global marketplace where currencies are traded against each other. It is the world's largest and most liquid financial market. In the forex market, participants exchange one currency for another at an agreed-upon exchange rate. This exchange rate determines how much of one currency is needed to purchase a certain amount of another currency.