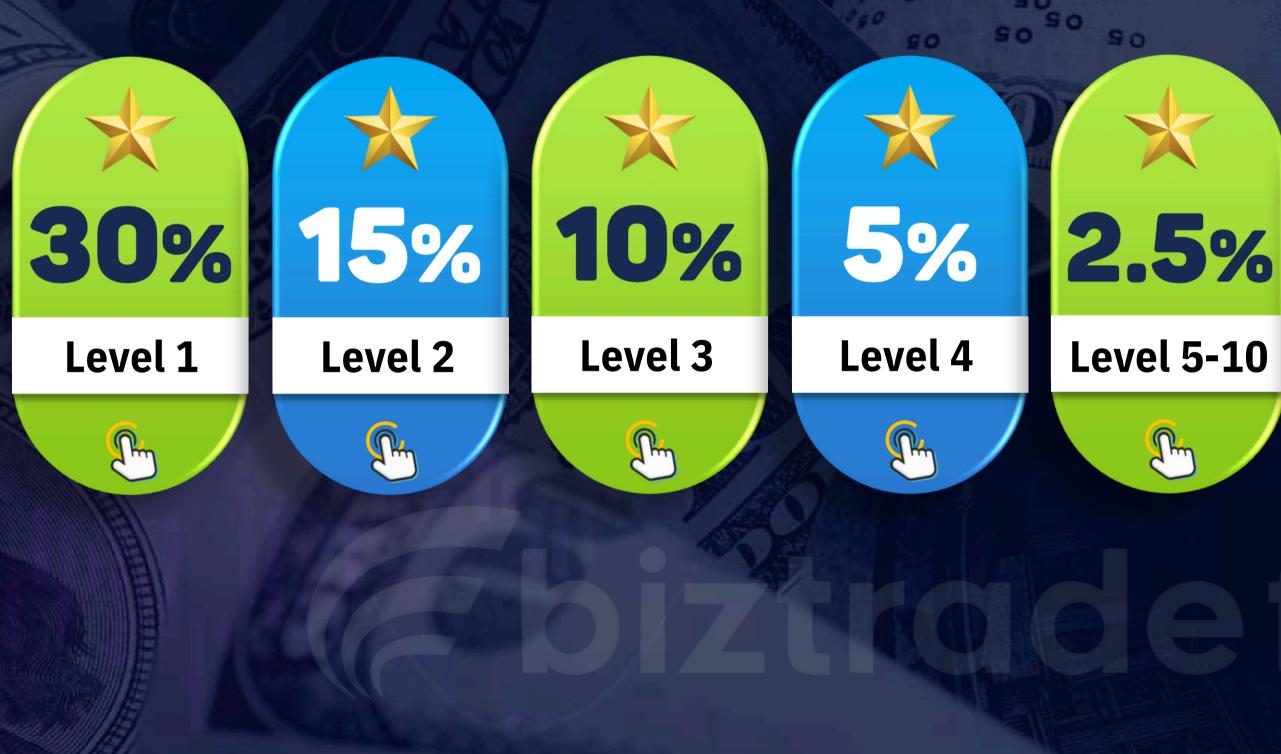

#### PROFIT SHARING ON TRADING FUND INCOME

**10% to 14% Profit Share to investor** 

**4% Profit Share Distributed to 25 Level** 

**Royalty Income** 

**Overhead Royalty** 

**Faster Rewaed** 

### **PROFIT SHARE DISTRIBUTED INCOME**

5

### Level 11-20

2%

# 1%

#### Level 21-25